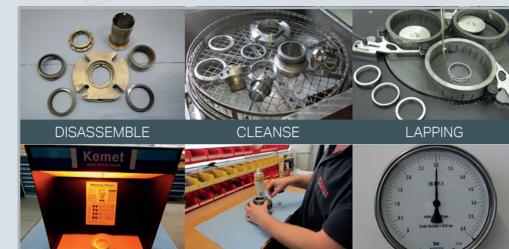

## Our Services:

- Inspection and Assessment, Depending on the Medium
- Dismantling
- Cleaning
- Replacing Damaged Parts with Original Parts
- Assembly
- Quality/Functional Testing
- Pressure Test if Specified/Requested

# 02 Repair and Replacement

- Repair of defective mechanical seals.
- Replacement of worn or damaged sealing elements with original or equivalent spare parts.

# 03 Cleaning and Reconditioning

- Cleaning of mechanical seals and their components.
- Reconditioning of used seals to restore them to a functional state.