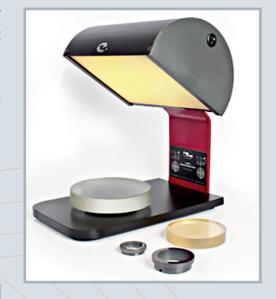

# 03 Cleaning and Reconditioning

- Cleaning of mechanical seals and their components.
- Reconditioning of used seals to restore them to a functional state.