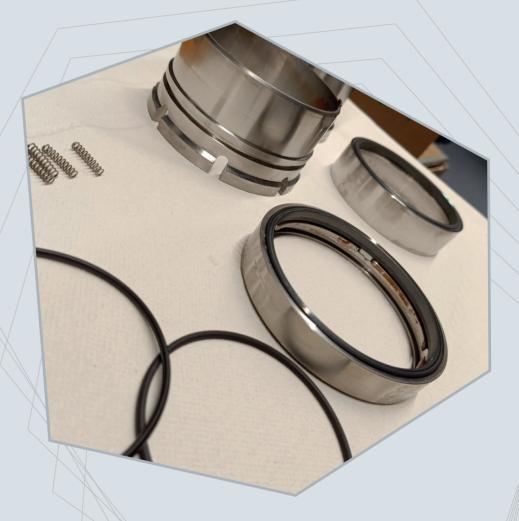

# 02 Repair and Replacement

- Repair of defective mechanical seals.
- Replacement of worn or damaged sealing elements with original or equivalent spare parts.

# 03 Cleaning and Reconditioning

- Cleaning of mechanical seals and their components.
- Reconditioning of used seals to restore them to a functional state.